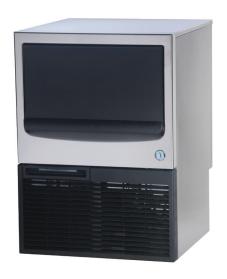

## **KM-75A CRESCENT ICE MAKER**

## **Product Description**

The KM-75A is a self-contained ice maker which produces clear, crescent shaped ice.

- Includes a double-sided stainless steel evaporator, which requires fewer cycles to produce a full bin of ice, thereby reducing energy consumption.
- Cubes produced are crystal clear as only the purest water molecules will freeze on to the evaporator.
- CycleSaver® design allows KM machines to produce more ice, using less energy, while cycling 1/2 as many times as the competition.
- EverCheck™ Control Board with audible alarm and diagnostic features, designed to assist service technicians in diagnosing problems.
- An easily cleanable air filter allows users to carry out a routine cleaning schedule themselves, extending the life expectancy of the ice maker.
- Cold and wet areas are insulated and separated from electrical and heat producing components. These design features improve the reliability, sanitation and reduce maintenance and service cost.