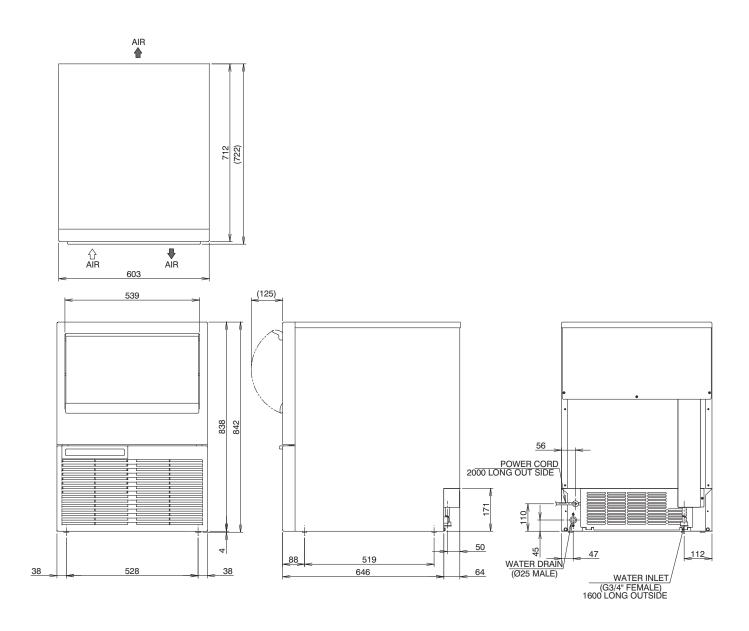

Full CAD specification drawings available on website

| Operation Requirements                                     |  |
|------------------------------------------------------------|--|
| Ambient Temperature: 1 - 40°C                              |  |
| Water Supply Temperature: 5 - 35°C                         |  |
| Water Supply Pressure: 0,7 - 7,8 bar (0,07 - 0,78MPa)      |  |
| Voltage Range: 198 - 254V                                  |  |
| Accessories                                                |  |
| Instruction Manual, Scoop, Adjustable Bolt,<br>Outlet Hose |  |