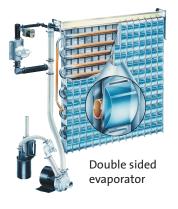

## **Product Description**

The KM-75A is a self-contained ice maker which produces clear, crescent shaped ice.

- Includes a double-sided stainless steel evaporator, which requires fewer cycles to produce a full bin of ice, thereby reducing energy consumption.
- Cubes produced are crystal clear as only the purest water molecules will freeze on to the evaporator.
- CycleSaver® design allows KM machines to produce more ice, using less energy, while cycling 1/2 as many times as the competition.
- EverCheck™ Control Board with audible alarm and diagnostic features, designed to assist service technicians in diagnosing problems.
- An easily cleanable air filter allows users to carry out a routine cleaning schedule themselves, extending the life expectancy of the ice maker.
- Cold and wet areas are insulated and separated from electrical and heat producing components. These design features improve the reliability, sanitation and reduce maintenance and service cost.