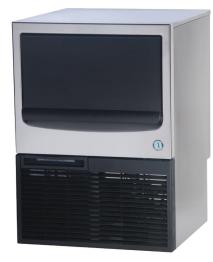

## **KM-50A CRESCENT ICE MAKER**

# **Product Description**

The KM-50A is a compact self-contained ice maker which produces clear, crescent shaped ice.

- Includes a double-sided stainless steel evaporator, which requires fewer cycles to produce a full bin of ice, thereby reducing energy consumption.
- Cubes produced are crystal clear as only the purest water molecules will freeze on to the evaporator.
- CycleSaver® design allows KM machines to produce more ice, using less energy, while cycling 1/2 as many times as the competition.
- EverCheck™ Control Board with audible alarm and diagnostic features, designed to assist service technicians in diagnosing problems.
- An easily cleanable air filter allows users to carry out a routine cleaning schedule themselves, extending the life expectancy of the ice maker.
- Cold and wet areas are insulated and separated from electrical and heat producing components. These design features improve the reliability, sanitation and reduce maintenance and service cost.