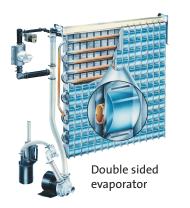

# **Product Description**

The KM-50A is a compact self-contained ice maker which produces clear, crescent shaped ice.

- Includes a double-sided stainless steel evaporator, which requires fewer cycles to produce a full bin of ice, thereby reducing energy consumption.
- Cubes produced are crystal clear as only the purest water molecules will freeze on to the evaporator.
- CycleSaver® design allows KM machines to produce more ice, using less energy, while cycling 1/2 as many times as the competition.
- EverCheck™ Control Board with audible alarm and diagnostic features, designed to assist service technicians in diagnosing problems.
- An easily cleanable air filter allows users to carry out a routine cleaning schedule themselves, extending the life expectancy of the ice maker.
- Cold and wet areas are insulated and separated from electrical and heat producing components. These design features improve the reliability, sanitation and reduce maintenance and service cost.