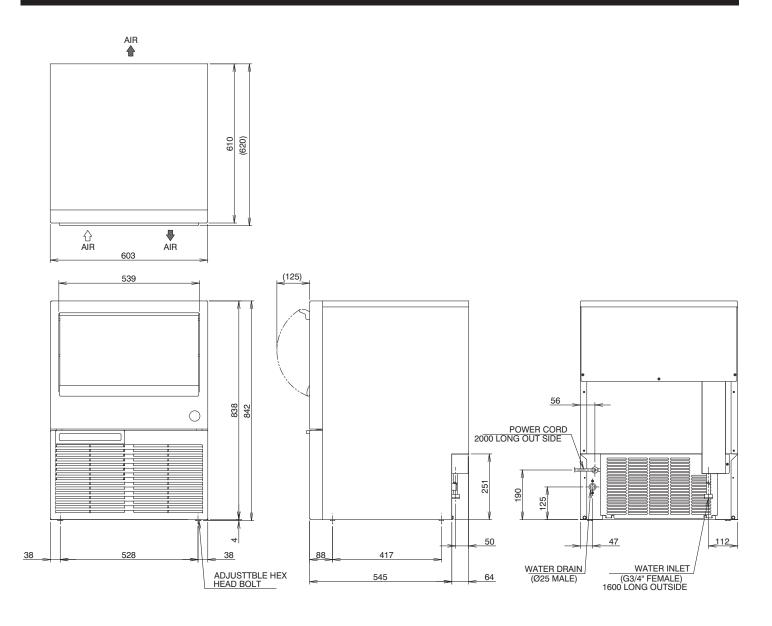

Full CAD specification drawings available on website

| Operation Requirements                                     |
|------------------------------------------------------------|
| Ambient Temperature: 1 - 40°C                              |
| Water Supply Temperature: 5 - 35°C                         |
| Water Supply Pressure: 0,7 - 7,8 bar (0,07 - 0,78MPa)      |
| Voltage Range: 198 - 254V                                  |
| Accessories                                                |
| Instruction Manual, Scoop, Adjustable Bolt,<br>Outlet Hose |