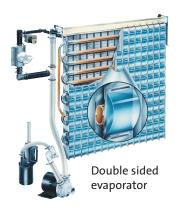

# **Product Description**

The KM-35A is a compact self-contained ice maker which produces clear, crescent shaped ice.

- · Individual premium crescent cube with no ice bridging.
- Exceptionally hard crystal clear cubes that melt slowly.
- CycleSaver® design allows KM machines to produce more ice, using less energy, while cycling 1/2 as many times as the competition.
- EverCheck™ Control Board with audible alarm and diagnostic features, designed to assist service support in diagnosing problems.
- An easily cleanable air filter allows users to carry out a routine cleaning schedule themselves, extending the life expectancy of the ice maker.
- Includes a double-sided stainless steel evaporator, which requires fewer cycles to produce a full bin of ice, thereby reducing energy consumption.
- Cubes produced are crystal clear as only the purest water molecules will freeze on to the stainless steel evaporator.
- Cold and wet areas are insulated and separated from electrical and heat producing components. These design features improve the reliability, sanitation and reduce maintenance and service cost.