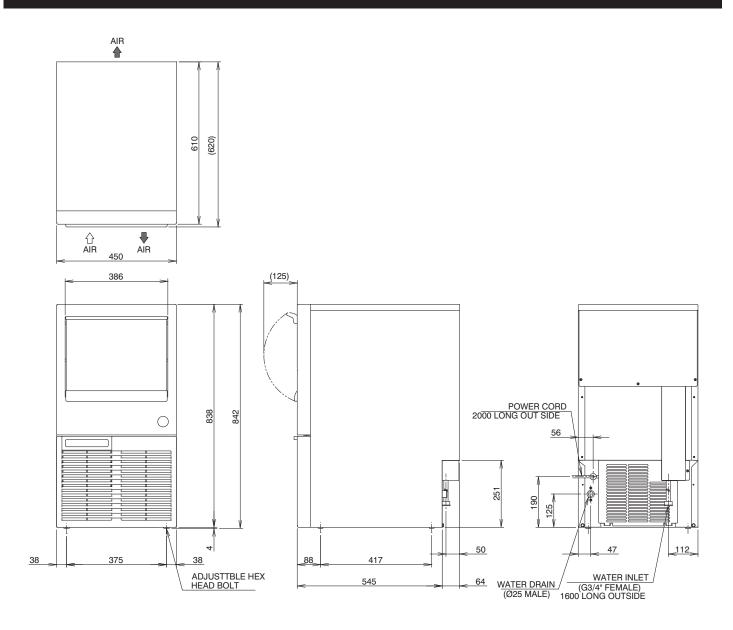

Full CAD specification drawings available on website

| Operation Requirements                                     |  |
|------------------------------------------------------------|--|
| Ambient Temperature: 1 - 40°C                              |  |
| Water Supply Temperature: 5 - 35°C                         |  |
| Water Supply Pressure: 0,7 - 7,8 bar (0,07 - 0,78MPa)      |  |
| Voltage Range: 198 - 254V                                  |  |
| Accessories                                                |  |
| Instruction Manual, Scoop, Adjustable Bolt,<br>Outlet Hose |  |