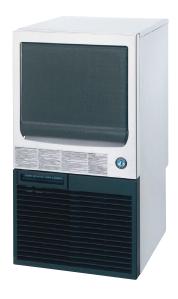

## **KM-35A CRESCENT ICE MAKER**

# **Product Description**

The KM-35A is a compact self-contained ice maker which produces clear, crescent shaped ice.

- · Individual premium crescent cube with no ice bridging.
- Exceptionally hard crystal clear cubes that melt slowly.
- CycleSaver® design allows KM machines to produce more ice, using less energy, while cycling 1/2 as many times as the competition.
- EverCheck™ Control Board with audible alarm and diagnostic features, designed to assist service support in diagnosing problems.
- An easily cleanable air filter allows users to carry out a routine cleaning schedule themselves, extending the life expectancy of the ice maker.
- Includes a double-sided stainless steel evaporator, which requires fewer cycles to produce a full bin of ice, thereby reducing energy consumption.
- Cubes produced are crystal clear as only the purest water molecules will freeze on to the stainless steel evaporator.
- Cold and wet areas are insulated and separated from electrical and heat producing components. These design features improve the reliability, sanitation and reduce maintenance and service cost.